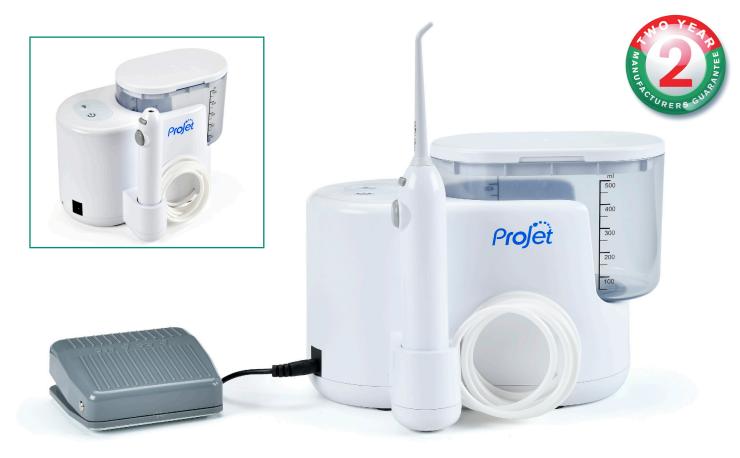

## **Projet 101 Ear Irrigator**

The Projet Ear Irrigator has been updated and improved. The new design increases the safety, comfort and effectiveness of ear canal cleaning by utilising its gentle, pulsating cyclone wash.

## **Ear Irrigation kit consists of:**

- Irrigator machine
- Water dispensing handle
- Water reservoir
- 10 ear irrigation tips
- Mains transformer
- Foot switch